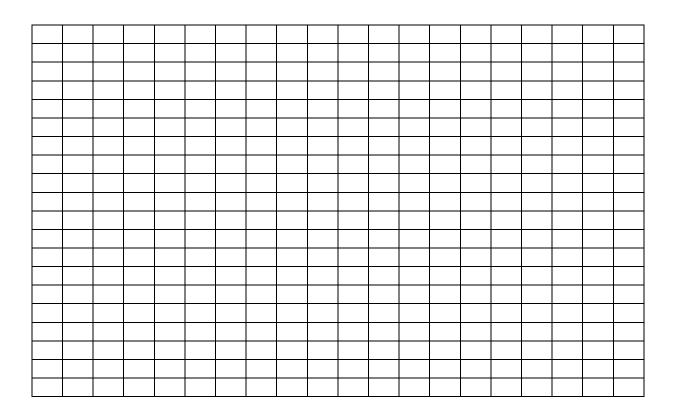

## **Graphing Speed**

A driver decides to graph a recent road trip they made. After every 5 minute interval, they recorder the distance they had driven. Below is the data they collected. Graph it.

| Time       | 5   | 10 | 15  | 20   | 25   | 30   | 35   | 40   | 45   | 50 | 55 | 60 | 65 | 70 |
|------------|-----|----|-----|------|------|------|------|------|------|----|----|----|----|----|
| (minutes)  |     |    |     |      |      |      |      |      |      |    |    |    |    |    |
| Distance   | 2.5 | 5  | 7.5 | 12.5 | 17.5 | 22.5 | 22.5 | 26.5 | 31.5 | 37 | 45 | 52 | 57 | 57 |
| from start |     |    |     |      |      |      |      |      |      |    |    |    |    |    |
| (miles)    |     |    |     |      |      |      |      |      |      |    |    |    |    |    |

| 1. What likely happened at 35 minutes? |
|----------------------------------------|
|                                        |

2. What was their average speed during the trip? Show your work.

| Name:   |  |  |
|---------|--|--|
| Date: _ |  |  |
| Dariad: |  |  |