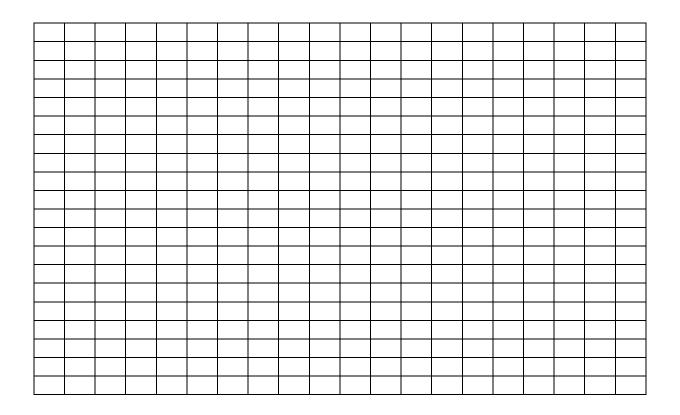

## **Graphing Speed**

A driver decides to graph a recent road trip they made. After every 5 minute interval, they recorder the distance they had driven. Below is the data they collected. Graph it.

| Time      | 5   | 10  | 15 | 20 | 25 | 30 | 35 | 40 | 45 | 50 | 55 | 60 | 65 | 70 |
|-----------|-----|-----|----|----|----|----|----|----|----|----|----|----|----|----|
| (minutes) |     |     |    |    |    |    |    |    |    |    |    |    |    |    |
| Distance  | 2.5 | 2.8 | 5  | 5  | 5  | 5  | 0  | 4  | 5  | 5  | 8  | 7  | 5  | 0  |
| (miles)   |     |     |    |    |    |    |    |    |    |    |    |    |    |    |

## Analysis:

| 3. | What likely happened at 35 minutes? |  |
|----|-------------------------------------|--|
|    |                                     |  |

4. What was their average speed during the trip? Show your work.